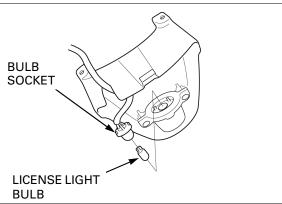

## **BULB REPLACEMENT**

Remove the rear lower body cover (page 3-9).

Remove the screws from the license light unit. Remove the license light unit by unhooking the hook.

Pull out the license light bulb socket from the light

Remove the license light bulb from the socket.

Installation is in the reverse order of removal.