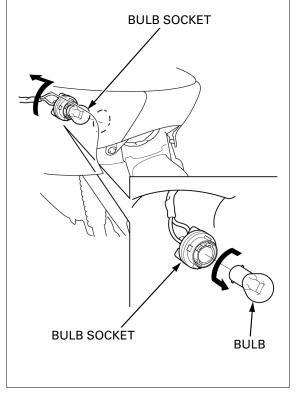

## BRAKE/TAILLIGHT/REAR TURN SIGNAL LIGHT BULB REPLACEMENT

Remove the rear lower body cover (page 3-9).

Turn the bulb socket counterclockwise and remove it from the rear combination light unit.

Remove the bulb from the socket by pushing in and turning counterclockwise.

Installation is in the reverse order of removal.