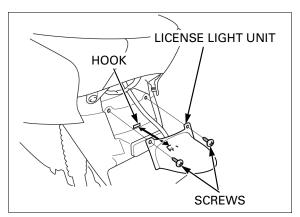

## **BULB REPLACEMENT**

Remove the rear lower body cover (page 3-9).

Remove the screws from the license light unit. Remove the license light unit by unhooking the hook.

Pull out the license light bulb socket from the light