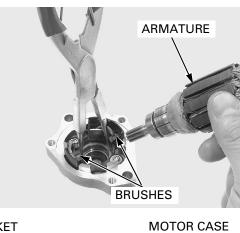

## **ASSEMBLY**

Install the brush springs into the brush holders.

SPRINGS

Be careful not to Set the brushes into the brush holder by compressdamage the com- ing the brush springs. mutator bars and Install the armature into the bracket while holding brushes. the brushes.