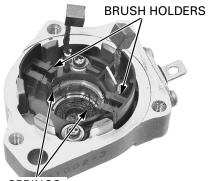

## **ASSEMBLY**

Install the brush springs into the brush holders.

SPRINGS

Be careful not to Set the brushes into the brush holder by compressdamage the com- ing the brush springs. mutator bars and Install the armature into the bracket while holding brushes. the brushes.