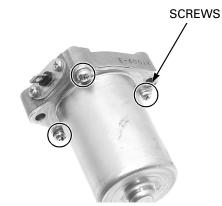

Install the motor case screws and tighten them to the specified torque.

TORQUE: 2 N·m (0.20 kgf·m, 1.5 lbf·ft)