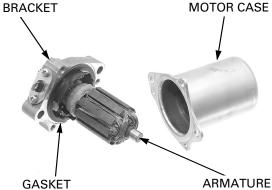

The coil may be damaged if the magnet pulls the armature against the case.

Make sure the gasket is in good condition. Install the bracket/armature to the motor case by holding the bracket side armature shaft tightly.