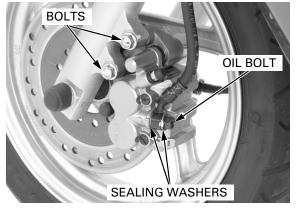

## **REMOVAL**

Drain the brake fluid (page 17-5).

Disconnect the brake hose from the brake caliper by removing the oil bolt and sealing washers.

Remove the brake pads (page 17-8).

Remove two caliper mounting bolts and the caliper.