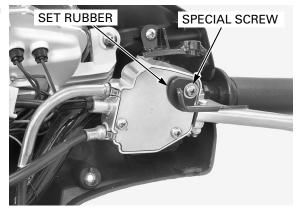

Install the set rubber to the lock lever and tighten the bracket cover special screw.

## TORQUE: 4.2 N·m (0.43 kgf·m, 3.1 lbf·ft)

Adjust the following:

- Connecting cable (page 17-15)
- Rear brake lever freeplay (page 4-17)

Check the following:

- Brake lock lever operation (page 4-20)
- Rear brake light operation (page 4-20)