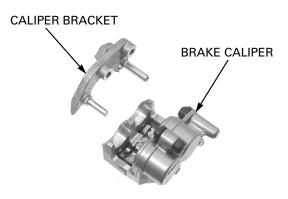

## **DISASSEMBLY**

Remove the caliper bracket from the brake caliper.

Remove the retainer from the caliper bracket.