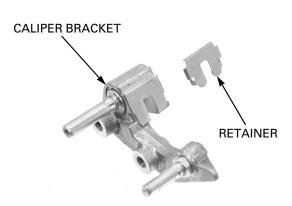

## **DISASSEMBLY**

Remove the caliper bracket from the brake caliper.

Remove the retainer from the caliper bracket.