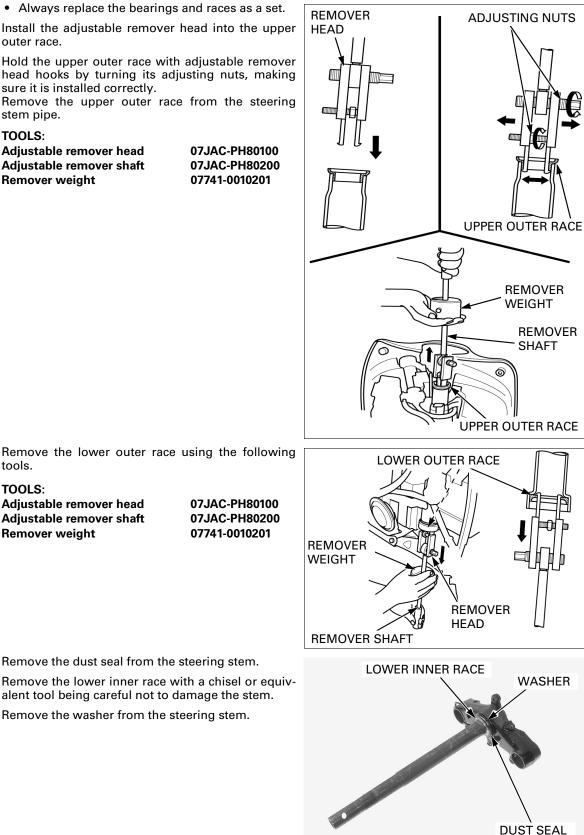

## FRONT WHEEL/SUSPENSION/STEERING

• Always replace the bearings and races as a set.

Install the adjustable remover head into the upper outer race.

Hold the upper outer race with adjustable remover head hooks by turning its adjusting nuts, making sure it is installed correctly.

Remove the upper outer race from the steering stem pipe.

TOOLS:

Adjustable remover head Adjustable remover shaft **Remover weight** 

07JAC-PH80100 07JAC-PH80200 07741-0010201

Remove the lower outer race using the following tools.

Remove the dust seal from the steering stem.

alent tool being careful not to damage the stem. Remove the washer from the steering stem.

TOOLS:

Adjustable remover head Adjustable remover shaft Remover weight