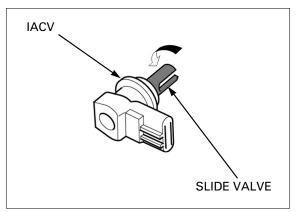

Install and tighten the torx screws to the specified torque.

TORQUE: 3.4 N·m (0.3 kgf·m, 2.5 lbf·ft)

Turn the slide valve clockwise until lightly seated on IACV.

Install the IACV by aligning the pin with the slide valve slot.