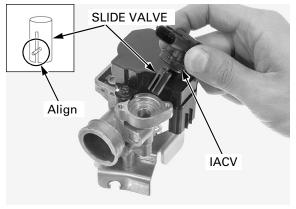

Install and tighten the torx screws to the specified torque.

TORQUE: 3.4 N·m (0.3 kgf·m, 2.5 lbf·ft)

Turn the slide valve clockwise until lightly seated on IACV.

Install the IACV by aligning the pin with the slide valve slot.