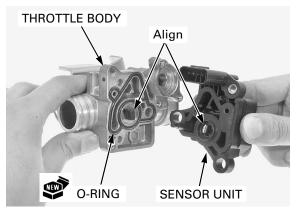

## **FUEL SYSTEM (Programmed Fuel Injection)**

Install the new O-ring to the throttle body.

 Install the O-ring to the throttle body properly. If the O-ring is not installed properly, the idle air will leak and engine idle speed will be unstable.

Install the sensor unit to the throttle body by aligning the clip of the TP sensor and boss of the throttle valve.

 The light pressure is sufficient to assemble the sensor unit and throttle body in their correct position. If you cannot assemble them easily, the clip may be misaligned. Do not attempt to force them together and make sure that the clip is aligned.