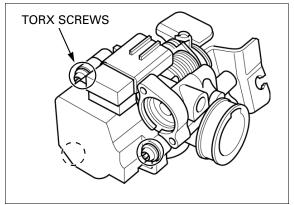

Install and tighten the torx screws to the specified torque.

TORQUE: 3.4 N·m (0.3 kgf·m, 2.5 lbf·ft)

Turn the slide valve clockwise until lightly seated on IACV.

Install the IACV by aligning the pin with the slide valve slot.